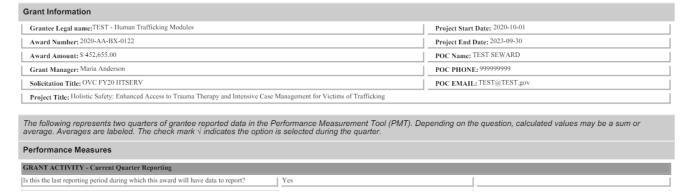

## Semiannual PDF Report

| GRANT ACTIVITY - Current Quarter Reporting                                                                                                                                                            |                                                                                 |                  |                  |
|-------------------------------------------------------------------------------------------------------------------------------------------------------------------------------------------------------|---------------------------------------------------------------------------------|------------------|------------------|
| Is this the last reporting period during which this award will have data to report?                                                                                                                   | Yes                                                                             |                  |                  |
|                                                                                                                                                                                                       | No                                                                              | 1st Quarter<br>√ | 2nd Quarter<br>√ |
| 1. Was there grant activity during the reporting period?                                                                                                                                              | Yes                                                                             | 1st Quarter<br>√ | 2nd Quarter<br>√ |
|                                                                                                                                                                                                       | No                                                                              |                  |                  |
|                                                                                                                                                                                                       | 1A. If No. explain why there was no grant activity during the reporting period. |                  |                  |
| TRAFFICKING POPULATION - Current Quarter Reporting                                                                                                                                                    |                                                                                 |                  |                  |
| Current Quarter Reporting - Key Trafficking Population Measures                                                                                                                                       |                                                                                 |                  |                  |
| 2. Total number of confirmed and/or potential victims of trafficking who received services during the reporting period.                                                                               | 1st Quarter 8                                                                   | 2nd Qui          | urter 10         |
| 3. Total number of anonymous contacts received during the reporting period.                                                                                                                           | 150 Quantita                                                                    | zna yai          | 0                |
| 4. Did you provide services to new victims of trafficking during the reporting period?                                                                                                                | Yes                                                                             | 1st Quarter √    | 2nd Quarter<br>√ |
|                                                                                                                                                                                                       | No (If No, skip to Question 10)                                                 |                  |                  |
| 5. Of the total number of victims of trafficking served, how many were new individuals who received services from your organization using grant funds for the first time during the reporting period? | Ist Quarter 6                                                                   | 2nd Qui          | orter 1          |