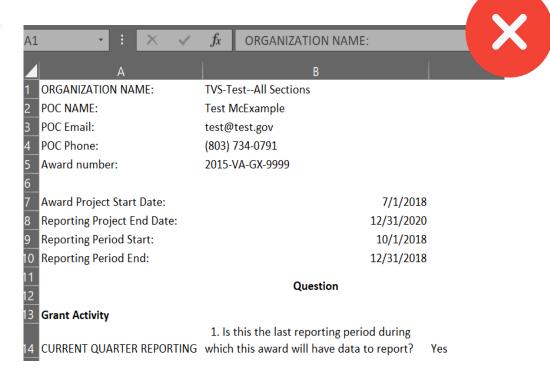

### Which is the Correct Semiannual Report?

Semiannual PDF = Correct

TEST - Human Trafficking Modules Semiannual Performance Report

HUMAN TRAFFICKING NON-ECM VICTIM SERVICE PROVIDERS Grant Program

Reporting Period:01/01/2023 - 06/30/2023 (Semiannual)

Excel = Incorrect