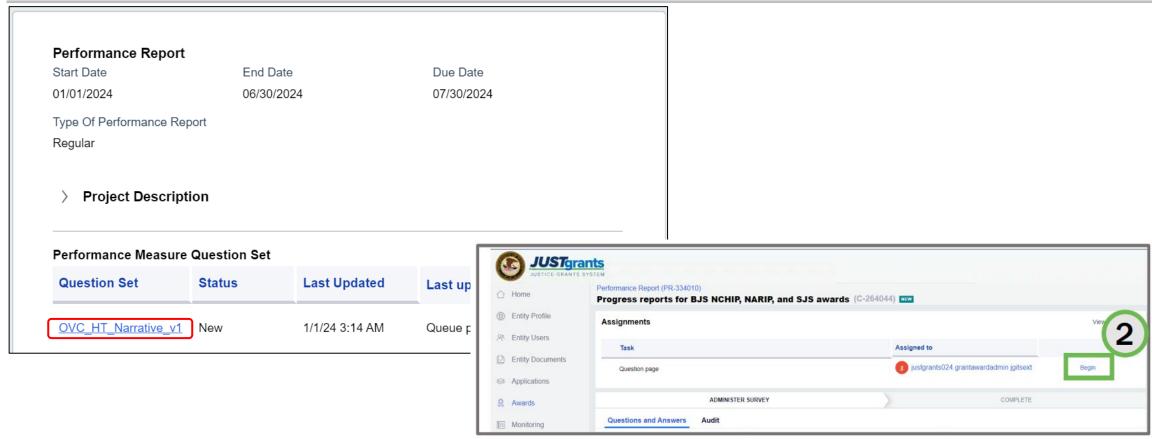

### Semiannual Report in JustGrants: Part One

|                        | JGII Test Org26 Doing Business As (FAW-199                                                                                         |                 |                                                                  |  |
|------------------------|------------------------------------------------------------------------------------------------------------------------------------|-----------------|------------------------------------------------------------------|--|
| - Hollie               | Performance Report (PR-41262)                                                                                                      |                 |                                                                  |  |
| Entity Profile         | (15PBJA-20-GK-00377-NARI) PROGLINQUENT  Legal Entity Name (JGII Test Org26) Doing Business As: (JGII Test Org26 Doing Business As) |                 |                                                                  |  |
| R Entity Users         | The deadline was 1 day 14 hours ago                                                                                                |                 |                                                                  |  |
|                        |                                                                                                                                    |                 |                                                                  |  |
| Entity Documents       |                                                                                                                                    |                 |                                                                  |  |
| Applications           | <b>™</b> Comments                                                                                                                  |                 |                                                                  |  |
| Awards                 |                                                                                                                                    |                 |                                                                  |  |
| Monitoring             |                                                                                                                                    |                 |                                                                  |  |
|                        |                                                                                                                                    |                 |                                                                  |  |
|                        | Comments History                                                                                                                   |                 |                                                                  |  |
|                        | Comment Date Time                                                                                                                  | Commented By    | Comments                                                         |  |
|                        | 11/16/2020 2:33 PM                                                                                                                 | Carlos Gastelum | Uploaded attachment for performance report. Attachment from PMT. |  |
|                        |                                                                                                                                    |                 |                                                                  |  |
| Privacy Policy         | @Attachments                                                                                                                       |                 |                                                                  |  |
| Recents See all        |                                                                                                                                    |                 |                                                                  |  |
| Active Funded Award    |                                                                                                                                    | The             | recommended files to upload are PDF, Microsoft Word and Excel.   |  |
| PAVEZIBIDO             |                                                                                                                                    |                 | A                                                                |  |
| Closeout<br>FAW-224142 |                                                                                                                                    |                 |                                                                  |  |

Completing a Question Set and Submitting the Performance Report (usdoj.gov)

### Semiannual Report in JustGrants: Part Two

Completing a Question Set and Submitting the Performance Report (usdoj.gov)